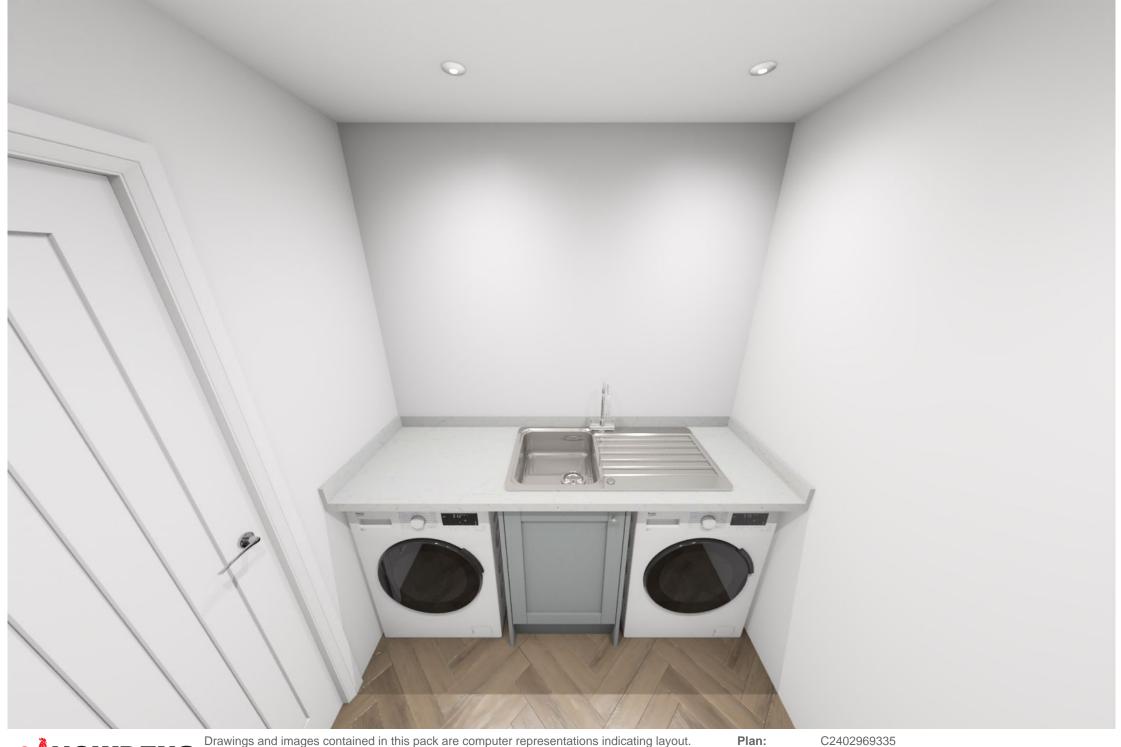

**Tel:** 01354 661 141 **Plan:** C2402969335

Designer: Harry Furnell

Range: Allendale Slate Grey

## **Please Note**

Drawings and images contained in this pack are computer representations indicating layout. Please check that all room dimensions detailed are correct. Consult the quotation for a list of items included. Please also ensure a Gas Safe registered engineer is engaged with regards to any gas appliances.